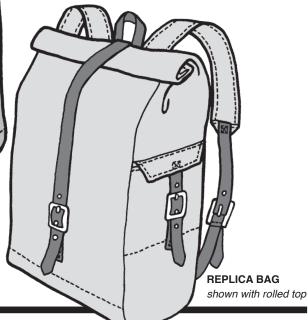

### Rucksack in 2 Sizes Features:

- · Roomy main compartment.
- · Big enough to hold a laptop.
- · Adjustable shoulder straps.

**Replica Bag Option**—Traditional design lends itself to your favorite era.